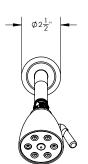

## **TECHNICAL DETAILS**

ADA Compliance: Yes Access Hole Diameter: 5" Handle Turn Angle: 115° Installation Type: Wall Mounted Primary Material: Brass Valve Material: Ceramic Flow Restriction: 1.8 gpm Water Pressure Maximum: 85 PSI Water Pressure Minimum: 20 PSI Water Pressure Recommended: 60 PSI