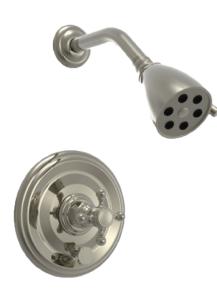

## Pressure Balance Shower and Diverter Set

4-151

### **PRODUCT FEATURES**

- Style: Traditional
- Collection: Hex Traditional
- Temperature Controlled By Pressure Balance
- Cross Handle

ASME A112.181/ CSA B1251, ASME 112.18.2/ CSA B125.2, ANSI NSF, CEC, Watersense 61 Sect. 9, State of MA.