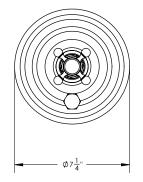

## **TECHNICAL DETAILS**

ADA Compliance: Yes Access Hole Diameter: 5" Handle Turn Angle: 115° Installation Type: Wall Mounted Primary Material: Brass Valve Material: Ceramic Flow Restriction: 1.8 gpm Water Pressure Maximum: 85 PSI Water Pressure Minimum: 20 PSI Water Pressure Recommended: 60 PSI