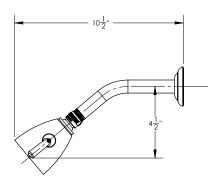

## **TECHNICAL DETAILS**

ADA Compliance: Yes Access Hole Diameter: 5" Handle Turn Angle: 115° Installation Type: Wall Mounted Primary Material: Brass Valve Material: Ceramic Flow Restriction: 1.8 gpm Water Pressure Maximum: 85 PSI Water Pressure Minimum: 20 PSI Water Pressure Recommended: 60 PSI