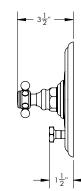

## **TECHNICAL DETAILS**

ADA Compliance: Yes Access Hole Diameter: 5" Handle Turn Angle: 115° Installation Type: Wall Mounted Primary Material: Brass Valve Material: Ceramic Flow Restriction: 1.8 gpm Water Pressure Maximum: 85 PSI Water Pressure Minimum: 20 PSI Water Pressure Recommended: 60 PSI